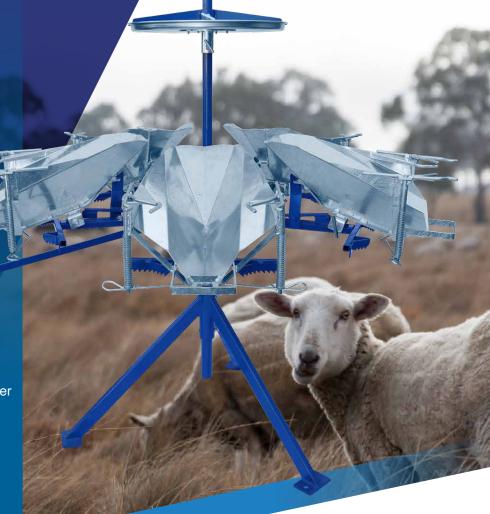

## HARVESTAIRE LAMB MARKING CRADLE

## **BUILT TO LAST**

- Certified Australian Made
- Manufactured from imported USA steel
- All parts precision laser cut
- 7-step quality control process
- Bucket hot-dip galvanized for longer life
- Zinc plated tool tray for longer life
- · Tried and tested design
- 100% backed by Harvestaire

## WHY BUY A HARVESTAIRE CRADLE?

- Automatic release of lambs
- Adjustable stand height
- Easy Loading:
  - Wide bucket: 5cm wider
  - Maxi bucket 5cm wider & 5cm deeper
- Enhanced animal welfare:
  - Less Joint Damage
- Lambs held calmly
- Save on Labour costs
- Easily Transported
  - detachable arms
- Over 5,500 cradles sold Australia wide
- Retains value